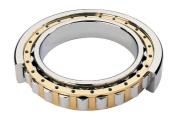

## NU 336 EMA-TIMKEN CYLINDRISK RULLELEJE ENRADET MED MESSINGHOLDER

High quality cylindrical roller bearing with machined brass cage from the leading manufacturer TIMKEN. Featuring the TIMKEN EMA design. A premium land-riding cage, unique internal geometries, enhanced surface finishes and a compact design. All this adds up to longer life, improved uptime and reduced maintenance costs.